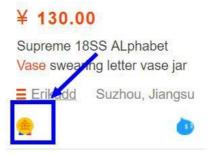

# 2.2 Find the Good Product

(1) Platform: For B2B platforms like Tmall and JD, you can usually find the official stores that are run by the brands directly. The products in those stores usually have better quality but the prices will be higher. Also, Tmall and Taobao are both owned by Alibaba so you will see products from Tmall when using Taobao's search engine. If there is a Tmall icon on the bottom left corner of a product, it means that the product is from Tmall, also, the product will be sold by a general Taobao seller if there is no Tmall icon.