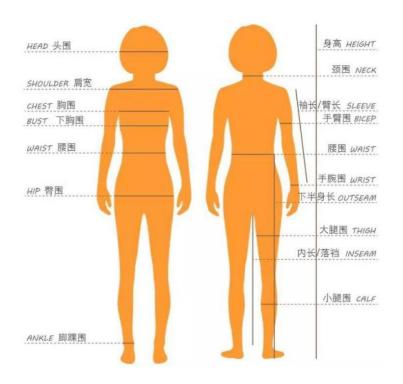

#### **3.4 Sizing Standards**

(1) Check item details. The vast majority of clothing sellers offer their very own sizing charts. These charts are accurate due to the fact that sellers are incentivized to reduce the amount of exchange/refund.

-14-

Click on "item details" (in blue square) and scroll down to find the sizing chart (in red square). Often times it comes with a reference chart (in green square) that shows the suitable sizes for customers with various body dimensions.

| 说明 [ size ] □ □ □ □ □ □ □ □ □ □ □ □ □ □ □ □ □ □ |                                         |                                          |                                   |                                              |                             |  |  |
|-------------------------------------------------|-----------------------------------------|------------------------------------------|-----------------------------------|----------------------------------------------|-----------------------------|--|--|
| Code n                                          | umber Sh                                | oulder sleeve lengt                      | h bust                            | Length                                       | cuff                        |  |  |
| 5                                               | 5                                       | 67                                       | 104                               | 92                                           | 36                          |  |  |
| N                                               | 1                                       | 68                                       | 108                               | 93                                           | 37                          |  |  |
| ι                                               | 5                                       | 69                                       | 112                               | 94                                           | 38                          |  |  |
|                                                 | 每件衣服设计材质不                               | 同,我们采用平铺测                                | <b> </b> 量,手工测量允许                 | F2-3cm误差                                     |                             |  |  |
|                                                 | ●每件衣服设计材质不<br>Height-cm/weight-km       | 同,我们采用平铺测<br>Three dimensions            | l量,手工测量允许<br>Normal yardage       | F2-3cm误差<br>Try on fee                       |                             |  |  |
| y people                                        |                                         | •                                        |                                   |                                              | ling                        |  |  |
| <b>y people</b><br>Jongdong<br>Huahua           | Height-cm/weight-km                     | Three dimensions                         | Normal yardage                    | Try on fee                                   | ling<br>arger               |  |  |
| <b>y people</b><br>longdong<br>Huahua           | Height-cm/weight-km<br>159/48           | Three dimensions<br>78/64/86             | Normal yardage<br>S/25.26         | Try on fee<br>S is slightly l                | ling<br>arger<br>ble        |  |  |
| <b>y people</b><br>Pongdong                     | Height-cm/weight-km<br>159/48<br>162/51 | Three dimensions<br>78/64/86<br>84/70/92 | Normal yardage<br>S/25.26<br>S/27 | Try on fee<br>S is slightly l<br>S is suital | ling<br>arger<br>ble<br>ble |  |  |

(2) It should be noticed that the size chart always allows for a 2-3 cm difference from the actual size. Clothing dimensions are almost always given in centimeters while weight is sometimes given in jin ( $f_{\uparrow}$ ) which is 0.5kg. Use the cheat sheet below to decipher any mystery Chinese sizes.