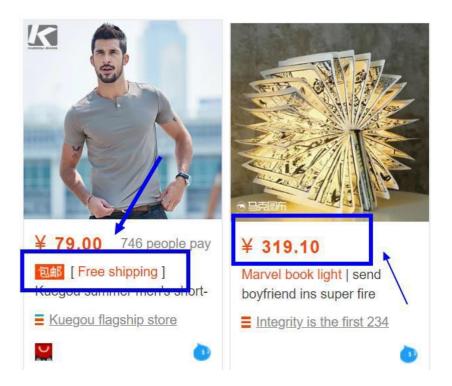

## 4.1 Common Postage Rules

There are four common conditions when it comes to the domestic shipping in China: Free shipping with no requirement, free shipping to certain destinations, free shipping when your order total meets the requirement, and no free shipping. Free shipping with no requirement is the easiest one to recognize. If you see the icon and the text displayed on the image (left) below when searching for a product, it means that the domestic shipping is free. For products without the icon and the text like the one on the image (right) below, the shipping is not free.

However, some products without the icon and the text will still be shipped for free, the seller might show the shipping offer at somewhere else. If you have any questions regarding the postage rule of a product, Doesbuy will answer them for you.