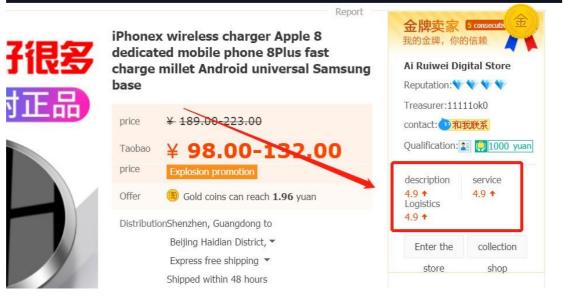

After entering the product information page, you will find a column that is used to display the seller's information on the right. The reputation that is marked in the red square represents a seller's store level.

(2) Determine if you can trust the seller by checking the store's dynamic rating.

Below the reputation, there are three numbers with arrows on their right. The arrow on the left shows if the actual product is the same as the seller's description, the arrow in the middle shows if the customers are satisfied with the seller's service, and the arrow on the right shows if the seller ships the product on time (the highest score is 5). If the arrow is green, it means that the seller's score is lower than average.