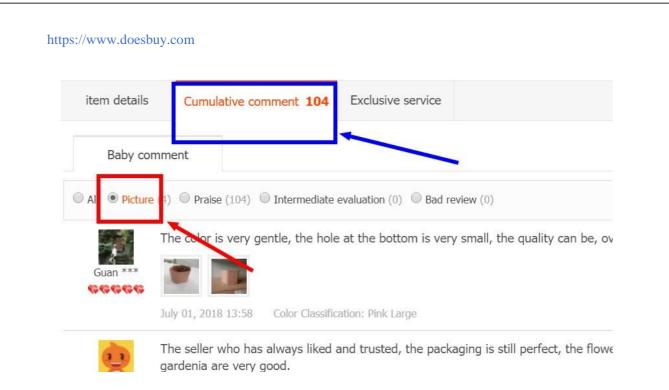

(3) Comments: Reading the comments is a good way to determine if the product is what you want. The more comments a product have, the more people have purchased the product. By clicking "cumulative comment" (marked in the blue square), you will be able to read the comments left by other customers. Click the "picture" (marked in the red square) to see the photos of the product (taken by other customers). Those photos reflect how the actual product looks like so you will not be misguided by the edited images provided by the seller.